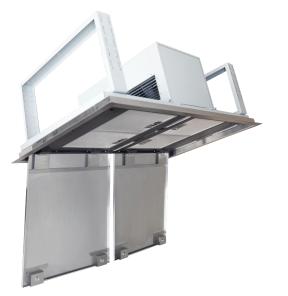

## The Ceiling Flush Mount Island Pro 42" Range Hood

is a powerful and sleek addition to your kitchen. Unlike your typical vent hood, our 42" model is flush with your ceiling. It takes up next to no space in your kitchen but you still get incredible power. This flush island hood features a powerful 1200 CFM dual blower to keep cooking odors and cooking exhaust out of your home. The blower conveniently adjusts to four different speeds, too. So you can cook a wide variety of foods while keeping your air clean and fresh. This hood also comes with bright LED lights so you can see your cooktop late into the night.

## Ventilation System

| Ventilation bystem                        |
|-------------------------------------------|
| Maximum Air Flow Capacity                 |
| Speed Levels                              |
| Airflow (Quiet/Low/Med/High)              |
| Noise Level                               |
| Duct Type/Size                            |
| Voltage                                   |
| Motor                                     |
| Filter Type Mesh (Dishwasher Safe)        |
| Material High Quality 430 Stainless Steel |
| Warranty                                  |
|                                           |