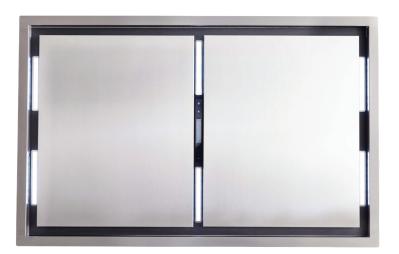

## The Ceiling Flush Mount Island Pro 42" Range Hood

is a powerful and sleek addition to your kitchen. Unlike your typical vent hood, our 42" model is flush with your ceiling. It takes up next to no space in your kitchen but you still get incredible power. This flush island hood features a powerful 1200 CFM dual blower to keep cooking odors and cooking exhaust out of your home. The blower conveniently adjusts to four different speeds, too. So you can cook a wide variety of foods while keeping your air clean and fresh. This hood also comes with bright LED lights so you can see your cooktop late into the night.

## Configuration and Dimensions Hood Type.

| Sizes Available                                |
|------------------------------------------------|
| 42" Dimensions 43.25" W x 27.625" D x 13.75" H |
| Features                                       |
| Control Type                                   |
| Lighting                                       |
| Ventilation System                             |